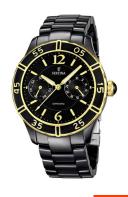

## Festina ladies' watch F16634/2 Specifications

**BUY NOW** 

This document contains all the specifications for the Festina F16634/2 ladies' watch. We at the DIALANDO® watch store offer a large selection of authentic watches from the best watch brands in the world.

| PRODUCT EXECUTION |                                                 |
|-------------------|-------------------------------------------------|
| Display Type      | Analogue                                        |
| Movement type     | Quartz (Battery)                                |
| Functions         | Date / Day of the week / Hour / Second / Minute |

| MEASURES                      |     |
|-------------------------------|-----|
| Case width [mm]               | 38  |
| Case thickness [mm]           | 10  |
| Lug width [mm]                | 19  |
| Max. wrist circumference [mm] | 180 |

| MATERIAL & COLOUR  |                 |
|--------------------|-----------------|
| Strap Material     | Ceramics        |
| Strap Colour       | Black           |
| Case Material      | Stainless steel |
| Case Colour        | Black           |
| Case Surface       | Polished        |
| Colour of the dial | Black           |
| Glass              | Mineral glass   |
|                    |                 |
| DETAILS            |                 |

| DETAILS         |                                  |
|-----------------|----------------------------------|
| Bezel           | Fixed                            |
| Case Bottom     | Stainless steel bottom (pressed) |
| Clasp           | Folding clasp                    |
| Lighting        | Luminous hands                   |
| Water resistant | 5 ATM                            |