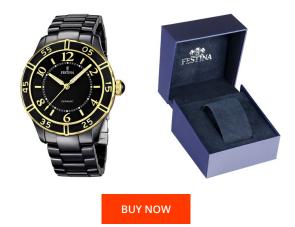

## **DIALANDO**<sup>®</sup>

Festina ladies' watch F16633/2 Specifications

This document contains all the specifications for the Festina F16633/2 ladies' watch. We at the DIALANDO® watch store offer a large selection of authentic watches from the best watch brands in the world. https://www.dialando.nl/

| MATERIAL & COLOUR  |               |
|--------------------|---------------|
| Strap Material     | Ceramics      |
| Strap Colour       | Black         |
| Case Material      | Ceramics      |
| Case Colour        | Black         |
| Case Surface       | Polished      |
| Colour of the dial | Black         |
| Glass              | Mineral glass |

| PRODUCT EXECUTION |                        |
|-------------------|------------------------|
| Display Type      | Analogue               |
| Movement type     | Quartz (Battery)       |
| Functions         | Hour / Second / Minute |

| DETAILS         |                                  |
|-----------------|----------------------------------|
| Bezel           | Fixed                            |
| Case Bottom     | Stainless steel bottom (pressed) |
| Clasp           | Folding clasp                    |
| Lighting        | Luminous hands                   |
| Water resistant | 5 ATM                            |