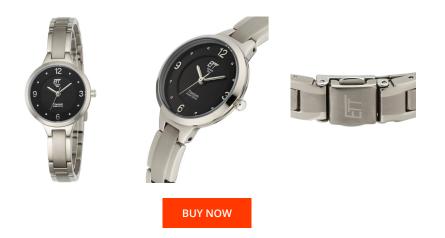

| PRODUCT INFORMATION |                     |  |
|---------------------|---------------------|--|
| EAN                 | 4260503034582       |  |
| Gender              | Ladies              |  |
| Brand               | ETT (Eco Tech Time) |  |
| Collection          | Solar Drive         |  |
| Warranty [years]    | 2                   |  |

| MATERIAL & COLOUR  |                   |
|--------------------|-------------------|
| Strap Material     | Titanium          |
| Strap Colour       | Grey              |
| Case Material      | Titanium          |
| Case Colour        | Grey              |
| Case Surface       | Polished / Matted |
| Colour of the dial | Black             |
| Glass              | Mineral glass     |

| PRODUCT EXECUTION |                                                   |
|-------------------|---------------------------------------------------|
| Display Type      | Analogue                                          |
| Movement type     | Quartz (Solar)                                    |
| Movement Name     | VS17 / Epson/Seiko                                |
| Functions         | Charge Control indicator / Hour / Second / Minute |

| Glass           | Mineral glass             |
|-----------------|---------------------------|
| DETAILS         |                           |
| Bezel           | Fixed                     |
| Case Bottom     | Titanium bottom (pressed) |
| Clasp           | Folding clasp             |
| Water resistant | 5 ATM                     |

## MEASURES

| Case width [mm]                  | 28  |
|----------------------------------|-----|
| Case thickness [mm]              | 8   |
| Lug width [mm]                   | 10  |
| Max. wrist<br>circumference [mm] | 180 |