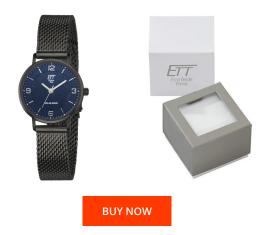

| PRODUCT INFORMATION |                     |  |
|---------------------|---------------------|--|
| EAN                 | 4260503034971       |  |
| Gender              | Ladies              |  |
| Brand               | ETT (Eco Tech Time) |  |
| Collection          | Sahel               |  |
| Warranty [years]    | 2                   |  |

| MATERIAL & COLOUR  |                   |
|--------------------|-------------------|
| Strap Material     | Stainless steel   |
| Strap Colour       | Black             |
| Case Material      | Stainless steel   |
| Case Colour        | Black             |
| Case Surface       | Polished / Matted |
| Colour of the dial | Blue              |
| Glass              | Mineral glass     |
|                    |                   |

| PRODUCT EXECUTION |                                                                              |
|-------------------|------------------------------------------------------------------------------|
| Display Type      | Analogue                                                                     |
| Movement type     | Quartz (Solar)                                                               |
| Movement Name     | Epson / AS01                                                                 |
| Functions         | Overcharge protection / Hour / Second / Minute /<br>Charge Control indicator |

| DETAILS         |                                  |
|-----------------|----------------------------------|
| DETAILS         |                                  |
| Bezel           | Fixed                            |
| Case Bottom     | Stainless steel bottom (pressed) |
| Clasp           | Pin buckle                       |
| Lighting        | Luminous hands                   |
| Water resistant | 5 ATM                            |

## MEASURES

| Case width [mm]                  | 29  |
|----------------------------------|-----|
| Case thickness [mm]              | 8   |
| Lug width [mm]                   | 14  |
| Max. wrist<br>circumference [mm] | 190 |