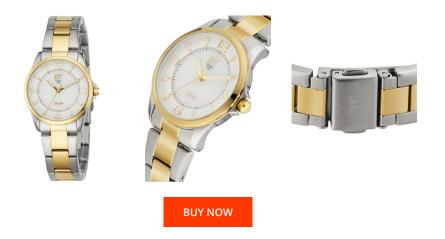

| PRODUCT INFORMATION |                     |  |
|---------------------|---------------------|--|
| EAN                 | 4260503034834       |  |
| Gender              | Ladies              |  |
| Brand               | ETT (Eco Tech Time) |  |
| Collection          | Kalahari            |  |
| Warranty [years]    | 2                   |  |

| MATERIAL & COLOUR  |                   |
|--------------------|-------------------|
| Strap Material     | Stainless steel   |
| Strap Colour       | Gold / Silver     |
| Case Material      | Stainless steel   |
| Case Colour        | Silver / Gold     |
| Case Surface       | Matted / Polished |
| Colour of the dial | White             |
| Glass              | Mineral glass     |

| PRODUCT EXECUTION |                                                   |
|-------------------|---------------------------------------------------|
| Display Type      | Analogue                                          |
| Movement type     | Quartz (Solar)                                    |
| Movement Name     | Epson                                             |
| Functions         | Hour / Second / Minute / Charge Control indicator |

| DETAILS         |                                   |
|-----------------|-----------------------------------|
| Bezel           | Fixed                             |
| Case Bottom     | Stainless steel bottom (pressed)  |
| Clasp           | Folding clasp                     |
| Lighting        | Luminous hands / Luminous indexes |
| Water resistant | 5 ATM                             |

## MEASURES

| Case width [mm]                  | 30  |
|----------------------------------|-----|
| Case thickness [mm]              | 8   |
| Lug width [mm]                   | 16  |
| Max. wrist<br>circumference [mm] | 180 |