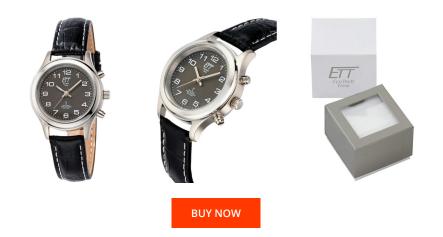

| PRODUCT INFORMATION |                     |  |
|---------------------|---------------------|--|
| EAN                 | 4260411159445       |  |
| Gender              | Ladies              |  |
| Brand               | ETT (Eco Tech Time) |  |
| Collection          | Basic               |  |
| Warranty [years]    | 2                   |  |

| MATERIAL & COLOUR  |                   |
|--------------------|-------------------|
| Strap Material     | Real leather      |
| Strap Colour       | Black             |
| Case Material      | Stainless steel   |
| Case Colour        | Silver            |
| Case Surface       | Polished / Matted |
| Colour of the dial | Black             |
| Glass              | Mineral glass     |

| PRODUCT EXECUTION |                                                         |  |
|-------------------|---------------------------------------------------------|--|
| Display Type      | Analogue                                                |  |
| Movement type     | Quartz (Solar)                                          |  |
| Movement Name     | W328 / DE) / Empfang des Signals DCF 77<br>(Mainflingen |  |
| Functions         | Minute / Radio controlled clock / Hour / Second         |  |