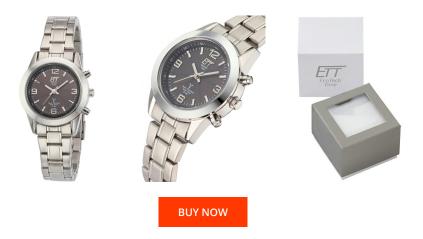

## ETT Eco Tech Time ladies' watch ELS-11269-21M Specifications

This document contains all the specifications for the ETT Eco Tech Time ELS-11269-21M ladies' watch. We at the DIALANDO® watch store offer a large selection of authentic watches from the best watch brands in the world. https://www.dialando.nl/

| PRODUCT INFORMATION |                     |  |
|---------------------|---------------------|--|
| EAN                 | 4260411151302       |  |
| Gender              | Ladies              |  |
| Brand               | ETT (Eco Tech Time) |  |
| Collection          | Gobi                |  |
| Warranty [years]    | 2                   |  |

| MATERIAL & COLOUR  |                   |
|--------------------|-------------------|
| Strap Material     | Stainless steel   |
| Strap Colour       | Silver            |
| Case Material      | Stainless steel   |
| Case Colour        | Silver            |
| Case Surface       | Polished / Matted |
| Colour of the dial | Black             |
| Glass              | Mineral glass     |

| PRODUCT EXECUTION |                                                      |
|-------------------|------------------------------------------------------|
| Display Type      | Analogue                                             |
| Movement type     | Quartz (Solar)                                       |
| Movement Name     | Empfang des Signals DCF 77 (Mainflingen / W317 / DE) |
| Functions         | Hour / Second / Minute / Radio controlled clock      |

| DETAILS         |                                   |
|-----------------|-----------------------------------|
| Bezel           | Fixed                             |
| Case Bottom     | Stainless steel bottom (screwed)  |
| Clasp           | Folding clasp                     |
| Lighting        | Luminous indexes / Luminous hands |
| Water resistant | 10 ATM                            |

## MEASURES

| Case width [mm]                  | 32  |
|----------------------------------|-----|
| Case thickness [mm]              | 12  |
| Lug width [mm]                   | 16  |
| Max. wrist<br>circumference [mm] | 180 |