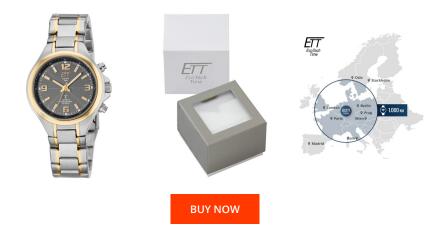

## ETT Eco Tech Time ladies' watch ELS-11178-51M Specifications

This document contains all the specifications for the ETT Eco Tech Time Basic ELS-11178-51M ladies' watch. We at the DIALANDO® watch store offer a large selection of authentic watches from the best watch brands in the world. https://www.dialando.nl/

| PRODUCT INFORMATION |                     |  |
|---------------------|---------------------|--|
| EAN                 | 4260091347187       |  |
| Gender              | Ladies              |  |
| Brand               | ETT (Eco Tech Time) |  |
| Collection          | Basic               |  |
| Warranty [years]    | 2                   |  |

| MATERIAL & COLOUR  |                   |
|--------------------|-------------------|
| Strap Material     | Stainless steel   |
| Strap Colour       | Gold / Silver     |
| Case Material      | Stainless steel   |
| Case Colour        | Silver / Gold     |
| Case Surface       | Polished / Matted |
| Colour of the dial | Grey              |
| Glass              | Mineral glass     |

| PRODUCT EXECUTION |                                                         |
|-------------------|---------------------------------------------------------|
| Display Type      | Analogue                                                |
| Movement type     | Quartz (Solar)                                          |
| Movement Name     | DE) / Empfang des Signals DCF 77 (Mainflingen /<br>W328 |
| Functions         | Second / Minute / Radio controlled clock / Hour         |