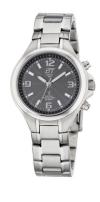

## ETT Eco Tech Time ladies' watch ELS-11177-31M Specifications

**BUY NOW** 

This document contains all the specifications for the ETT Eco Tech Time ELS-11177-31M ladies' watch. We at the DIALANDO® watch store offer a large selection of authentic watches from the best watch brands in the world.

| MATERIAL & COLOUR  |                   |
|--------------------|-------------------|
| Strap Material     | Stainless steel   |
| Strap Colour       | Silver            |
| Case Material      | Stainless steel   |
| Case Colour        | Silver            |
| Case Surface       | Polished / Matted |
| Colour of the dial | Grey              |
| Glass              | Mineral glass     |

| DETAILS         |                                  |
|-----------------|----------------------------------|
| Bezel           | Fixed                            |
| Case Bottom     | Stainless steel bottom (pressed) |
| Clasp           | Folding clasp                    |
| Lighting        | Luminous hands                   |
| Water resistant | 5 ATM                            |