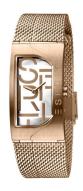

## Esprit ladies' watch ES1L046M0045 Specifications

**BUY NOW** 

This document contains all the specifications for the Esprit ES1L046M0045 ladies' watch. We at the DIALANDO® watch store offer a large selection of authentic watches from the best watch brands in the world.

https://www.dialando.nl/

| PRODUCT INFORMATION           |                  |
|-------------------------------|------------------|
| EAN                           | 4894626011412    |
| Gender                        | Ladies           |
| Brand                         | Esprit           |
| Collection                    | Houston Bold     |
| Warranty [years]              | 2                |
| PRODUCT EXECUTION             |                  |
| Display Type                  | Analogue         |
| Movement type                 | Quartz (Battery) |
| MEASURES                      |                  |
| Case width [mm]               | 42               |
| Case thickness [mm]           | 8                |
| Max. wrist circumference [mm] | 180              |

| MATERIAL & COLOUR  |                 |
|--------------------|-----------------|
| Strap Material     | Stainless steel |
| Strap Colour       | Rose gold       |
| Case Material      | Stainless steel |
| Case Colour        | Rose gold       |
| Colour of the dial | White           |
| Glass              | Mineral glass   |
| DETAILS            |                 |
| Clasp              | Jewellery clasp |
| Water resistant    | 3 ATM           |