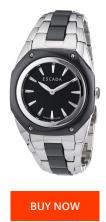

## **DIALANDO**<sup>®</sup>

Escada ladies' watch E2505031 Specifications

This document contains all the specifications for the Escada E2505031 ladies' watch. We at the DIALANDO® watch store offer a large selection of authentic watches from the best watch brands in the world. https://www.dialando.nl/

| MATERIAL & COLOUR  |                 |
|--------------------|-----------------|
| Strap Material     | Stainless steel |
| Strap Colour       | Silver          |
| Case Material      | Stainless steel |
| Case Colour        | Silver          |
| Case Surface       | Polished        |
| Colour of the dial | Black           |
| Glass              | Mineral glass   |

| PRODUCT EXECUTION   |                  |  |
|---------------------|------------------|--|
| Display Type        | Analogue         |  |
| Movement type       | Quartz (Battery) |  |
| MEASURES            |                  |  |
| Case width [mm]     | 34               |  |
| Case thickness [mm] | 8                |  |