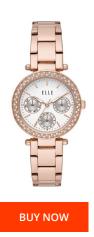

| MATERIAL & COLOUR    |                 |
|----------------------|-----------------|
| Strap Material       | Stainless steel |
| Strap Colour         | Rose gold       |
| Case Material        | Stainless steel |
| Colour of the dial   | White           |
| Glass                | Mineral glass   |
|                      |                 |
| DETAILS              |                 |
| <b>DETAILS</b> Clasp | Folding clasp   |