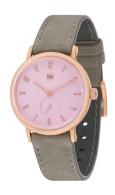

## DuFa ladies' watch DF-7001-0W Specifications

**BUY NOW** 

This document contains all the specifications for the DuFa Uhr Kleine Sekunde DF-7001-0W ladies' watch. We at the DIALANDO® watch store offer a large selection of authentic watches from the best watch brands in the world.

| MATERIAL & COLOUR  |                                  |
|--------------------|----------------------------------|
| Strap Material     | Real leather                     |
| Strap Colour       | Grey                             |
| Case Material      | Stainless steel                  |
| Case Colour        | Rose gold                        |
| Case Surface       | Polished                         |
| Colour of the dial | Pink                             |
| Glass              | Mineral glass                    |
| DETAILS            |                                  |
| Bezel              | Fixed                            |
| Case Bottom        | Stainless steel bottom (pressed) |
| Clasp              | Pin buckle                       |
| Water resistant    | 3 ATM                            |