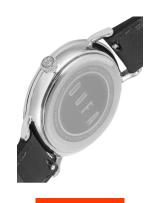

| MATERIAL & COLOUR  |                                  |
|--------------------|----------------------------------|
| Strap Material     | Real leather                     |
| Strap Colour       | Black                            |
| Case Material      | Stainless steel                  |
| Case Colour        | Silver                           |
| Case Surface       | Polished                         |
| Colour of the dial | White                            |
| Glass              | Mineral glass                    |
|                    |                                  |
| DETAILS            |                                  |
| Bezel              | Fixed                            |
| Case Bottom        | Stainless steel bottom (pressed) |
| Clasp              | Pin buckle                       |
| Water resistant    | 3 ATM                            |