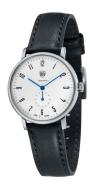

## DuFa ladies' watch DF-7001-03 Specifications

**BUY NOW** 

This document contains all the specifications for the DuFa Walter DF-7001-03 ladies' watch. We at the DIALANDO® watch store offer a large selection of authentic watches from the best watch brands in the world.

| MATERIAL & COLOUR  |                                  |
|--------------------|----------------------------------|
| Strap Material     | Real leather                     |
| Strap Colour       | Black                            |
| Case Material      | Stainless steel                  |
| Case Colour        | Silver                           |
| Case Surface       | Polished                         |
| Colour of the dial | White                            |
| Glass              | Mineral glass                    |
|                    |                                  |
| DETAILS            |                                  |
| Bezel              | Fixed                            |
| Case Bottom        | Stainless steel bottom (pressed) |
| Clasp              | Pin buckle                       |
| Water resistant    | 3 ATM                            |