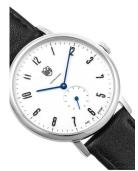

## DuFa ladies' watch DF-7001-03 Specifications

**BUY NOW** 

This document contains all the specifications for the DuFa Walter DF-7001-03 ladies' watch. We at the DIALANDO® watch store offer a large selection of authentic watches from the best watch brands in the world.

| PRODUCT EXECUTION         |                        |
|---------------------------|------------------------|
| Display Type              | Analogue               |
| Movement type             | Quartz (Battery)       |
| Movement Name             | Miyota / 1L40          |
| Functions                 | Second / Minute / Hour |
|                           |                        |
| MEASURES                  |                        |
| MEASURES  Case width [mm] | 32                     |
|                           | 32<br>8                |
| Case width [mm]           |                        |

| MATERIAL & COLOUR  |                                  |
|--------------------|----------------------------------|
| Strap Material     | Real leather                     |
| Strap Colour       | Black                            |
| Case Material      | Stainless steel                  |
| Case Colour        | Silver                           |
| Case Surface       | Polished                         |
| Colour of the dial | White                            |
| Glass              | Mineral glass                    |
|                    |                                  |
| DETAILS            |                                  |
| Bezel              | Fixed                            |
| Case Bottom        | Stainless steel bottom (pressed) |
| Clasp              | Pin buckle                       |
| Water resistant    | 3 ATM                            |