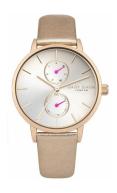

## Daisy Dixon ladies' watch DD086CRG Specifications

**BUY NOW** 

This document contains all the specifications for the Daisy Dixon Mia DD086CRG ladies' watch. We at the DIALANDO® watch store offer a large selection of authentic watches from the best watch brands in the world.

https://www.dialando.nl/

| PRODUCT INFORMATION |               |  |
|---------------------|---------------|--|
| EAN                 | 5024693160846 |  |
| Gender              | Ladies        |  |
| Brand               | Daisy Dixon   |  |
| Collection          | Mia           |  |
| Warranty [years]    | 2             |  |

| PRODUCT EXECUTION |                                                 |
|-------------------|-------------------------------------------------|
|                   |                                                 |
| Display Type      | Analogue                                        |
|                   |                                                 |
| Movement type     | Quartz (Battery)                                |
| Functions         | Hour / Second / Minute / Date / Day of the week |

| MEASURES                      |     |
|-------------------------------|-----|
| Case width [mm]               | 35  |
| Case thickness [mm]           | 10  |
| Lug width [mm]                | 16  |
| Max. wrist circumference [mm] | 190 |

| MATERIAL & COLOUR  |                   |
|--------------------|-------------------|
| Strap Material     | Real leather      |
| Strap Colour       | Rose gold         |
| Case Material      | Stainless steel   |
| Case Colour        | Rose gold         |
| Case Surface       | Polished / Matted |
| Colour of the dial | Silver            |
| Glass              | Mineral glass     |
|                    |                   |
| DETAILS            |                   |
|                    |                   |

| DETAILS         |                                  |
|-----------------|----------------------------------|
| Bezel           | Fixed                            |
| Case Bottom     | Stainless steel bottom (pressed) |
| Clasp           | Pin buckle                       |
| Water resistant | 3 ATM                            |