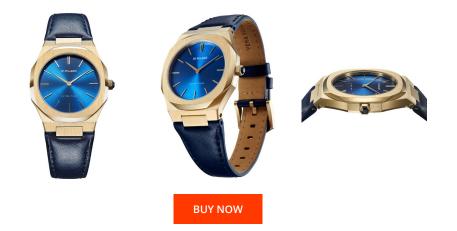

## **DIALANDO**<sup>®</sup>

D1 Milano ladies' watch UTLL15 Specifications

This document contains all the specifications for the D1 Milano Lapis Ultra Thin Leather UTLL15 ladies' watch. We at the DIALANDO® watch store offer a large selection of authentic watches from the best watch brands in the world. https://www.dialando.nl/

| PRODUCT INFORMATION |                                |  |
|---------------------|--------------------------------|--|
| EAN                 | 0716053751447                  |  |
| Gender              | Ladies                         |  |
| Brand               | D1 Milano                      |  |
| Collection          | Lapis Ultra Thin Leather 34 mm |  |
| Warranty [years]    | 2                              |  |

| MATERIAL & COLOUR  |                   |
|--------------------|-------------------|
| Strap Material     | Real leather      |
| Strap Colour       | Blue              |
| Case Material      | Stainless steel   |
| Case Colour        | Gold              |
| Case Surface       | Polished / Matted |
| Colour of the dial | Blue              |
| Glass              | Sapphire glass    |

| PRODUCT EXECUTION |                  |
|-------------------|------------------|
| Display Type      | Analogue         |
| Movement type     | Quartz (Battery) |
| Functions         | Hour / Minute    |

| DETAILS         |                                  |
|-----------------|----------------------------------|
| Bezel           | Fixed                            |
| Case Bottom     | Stainless steel bottom (screwed) |
| Clasp           | Pin buckle                       |
| Water resistant | 5 ATM                            |