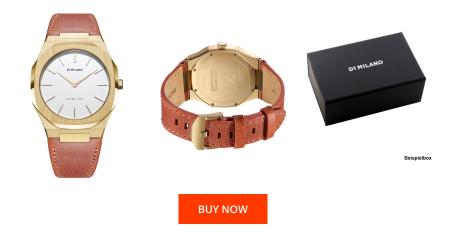

| PRODUCT INFORMATION |                  |  |
|---------------------|------------------|--|
| EAN                 | 0761856509498    |  |
| Gender              | Ladies           |  |
| Brand               | D1 Milano        |  |
| Collection          | Ultra Thin 38 mm |  |
| Warranty [years]    | 2                |  |

| MATERIAL & COLOUR  |                   |
|--------------------|-------------------|
| Strap Material     | Real leather      |
| Strap Colour       | Brown             |
| Case Material      | Stainless steel   |
| Case Colour        | Gold              |
| Case Surface       | Matted / Polished |
| Colour of the dial | Cream             |
| Glass              | Mineral glass     |

| PRODUCT EXECUTION |                  |
|-------------------|------------------|
| Display Type      | Analogue         |
| Movement type     | Quartz (Battery) |
| Movement Name     | Japan Movement   |
| Functions         | Hour / Minute    |
| MEASURES          |                  |
| MEASORES          |                  |
| Case width [mm]   | 38               |
|                   | 38<br>7          |
| Case width [mm]   |                  |

| DETAILS         |                                  |
|-----------------|----------------------------------|
| Bezel           | Fixed                            |
| Case Bottom     | Stainless steel bottom (screwed) |
| Clasp           | Pin buckle                       |
| Water resistant | 5 ATM                            |