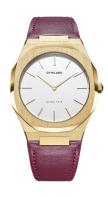

## D1 Milano ladies' watch UTLL03 Specifications

Beispielbo

**BUY NOW** 

This document contains all the specifications for the D1 Milano Ultra Thin UTLL03 ladies' watch. We at the DIALANDO® watch store offer a large selection of authentic watches from the best watch brands in the world.

| MATERIAL & COLOUR    |                                        |
|----------------------|----------------------------------------|
| Strap Material       | Real leather                           |
| Strap Colour         | Red                                    |
| Case Material        | Stainless steel                        |
| Case Colour          | Gold                                   |
| Case Surface         | Polished / Matted                      |
| Colour of the dial   | Cream                                  |
| Glass                | Mineral glass                          |
|                      |                                        |
| DETAILS              |                                        |
| <b>DETAILS</b> Bezel | Fixed                                  |
|                      | Fixed Stainless steel bottom (screwed) |
| Bezel                |                                        |