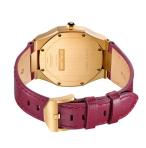

## D1 Milano ladies' watch UTLL03 Specifications

Beispielbo

**BUY NOW** 

This document contains all the specifications for the D1 Milano Ultra Thin UTLL03 ladies' watch. We at the DIALANDO® watch store offer a large selection of authentic watches from the best watch brands in the world.

| MATERIAL & COLOUR    |                                        |
|----------------------|----------------------------------------|
| Strap Material       | Real leather                           |
| Strap Colour         | Red                                    |
| Case Material        | Stainless steel                        |
| Case Colour          | Gold                                   |
| Case Surface         | Polished / Matted                      |
| Colour of the dial   | Cream                                  |
| Glass                | Mineral glass                          |
|                      |                                        |
| DETAILS              |                                        |
| <b>DETAILS</b> Bezel | Fixed                                  |
|                      | Fixed Stainless steel bottom (screwed) |
| Bezel                |                                        |