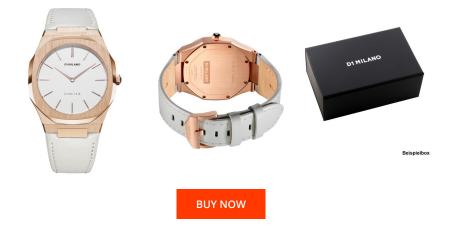

| PRODUCT INFORMATION |                  |  |
|---------------------|------------------|--|
| EAN                 | 0761856509429    |  |
| Gender              | Ladies           |  |
| Brand               | D1 Milano        |  |
| Collection          | Ultra Thin 38 mm |  |
| Warranty [years]    | 2                |  |

| MATERIAL & COLOUR  |                   |
|--------------------|-------------------|
| Strap Material     | Real leather      |
| Strap Colour       | White             |
| Case Material      | Stainless steel   |
| Case Colour        | Rose gold         |
| Case Surface       | Polished / Matted |
| Colour of the dial | Cream             |
| Glass              | Mineral glass     |

| PRODUCT EXECUTION                     |                  |
|---------------------------------------|------------------|
| Display Type                          | Analogue         |
| Movement type                         | Quartz (Battery) |
| Movement Name                         | Japan Movement   |
| Functions                             | Minute / Hour    |
| MEASURES                              |                  |
| Case width [mm]                       | 38               |
|                                       |                  |
| Case thickness [mm]                   | 7                |
| Case thickness [mm]<br>Lug width [mm] | 7<br>24          |

| DETAILS         |                                  |
|-----------------|----------------------------------|
| Bezel           | Fixed                            |
| Case Bottom     | Stainless steel bottom (screwed) |
| Clasp           | Pin buckle                       |
| Water resistant | 5 ATM                            |