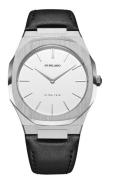

https://www.dialando.nl/

| PRODUCT INFORMATION |                  |  |
|---------------------|------------------|--|
| EAN                 | 0761856509412    |  |
| Gender              | Ladies           |  |
| Brand               | D1 Milano        |  |
| Collection          | Ultra Thin 38 mm |  |
| Warranty [years]    | 2                |  |

| MATERIAL & COLOUR  |                                  |
|--------------------|----------------------------------|
| Strap Material     | Real leather                     |
| Strap Colour       | Black                            |
| Case Material      | Stainless steel                  |
| Case Colour        | Silver                           |
| Case Surface       | Polished / Matted                |
| Colour of the dial | Cream                            |
| Glass              | Mineral glass                    |
| DETAILS            |                                  |
| Bezel              | Fixed                            |
| Case Bottom        | Stainless steel bottom (screwed) |
| Clasp              | Pin buckle                       |
| Water resistant    | 5 ATM                            |