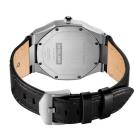

| warranty [years]          | 2                |
|---------------------------|------------------|
|                           |                  |
|                           |                  |
| PRODUCT EXECUTION         |                  |
| Display Type              | Analogue         |
| Movement type             | Quartz (Battery) |
| Movement Name             | Japan Movement   |
| Functions                 | Minute / Hour    |
| T directoris              | Williate / Floai |
| Tanctions                 | Willfute / Flour |
| MEASURES                  | Williate / Flour |
|                           | 38               |
| MEASURES                  |                  |
| MEASURES  Case width [mm] | 38               |

| MATERIAL & COLOUR  |                                  |
|--------------------|----------------------------------|
| Strap Material     | Real leather                     |
| Strap Colour       | Black                            |
| Case Material      | Stainless steel                  |
| Case Colour        | Silver                           |
| Case Surface       | Polished / Matted                |
| Colour of the dial | Cream                            |
| Glass              | Mineral glass                    |
| DETAILS            |                                  |
| Bezel              | Fixed                            |
| Case Bottom        | Stainless steel bottom (screwed) |
| Clasp              | Pin buckle                       |
| Water resistant    | 5 ATM                            |