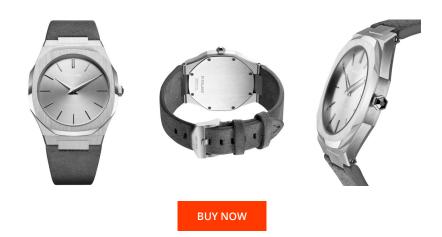

| PRODUCT INFORMATION |               |  |
|---------------------|---------------|--|
| EAN                 | 0761856507937 |  |
| Gender              | Ladies        |  |
| Brand               | D1 Milano     |  |
| Collection          | Ultra Thin    |  |
| Warranty [years]    | 2             |  |

| MATERIAL & COLOUR  |                   |
|--------------------|-------------------|
| Strap Material     | Real leather      |
| Strap Colour       | Grey              |
| Case Material      | Stainless steel   |
| Case Colour        | Silver            |
| Case Surface       | Polished / Matted |
| Colour of the dial | Silver            |
| Glass              | Mineral glass     |

| PRODUCT EXECUTION           |                  |
|-----------------------------|------------------|
| Display Type                | Analogue         |
| Movement type               | Quartz (Battery) |
| Movement Name               | Miyota / GL20    |
| Functions                   | Hour / Minute    |
|                             |                  |
| MEASURES                    |                  |
| MEASURES<br>Case width [mm] | 38               |
|                             | 38<br>7          |
| Case width [mm]             |                  |

| DETAILS         |                                  |
|-----------------|----------------------------------|
| Bezel           | Fixed                            |
| Case Bottom     | Stainless steel bottom (screwed) |
| Clasp           | Pin buckle                       |
| Water resistant | 5 ATM                            |