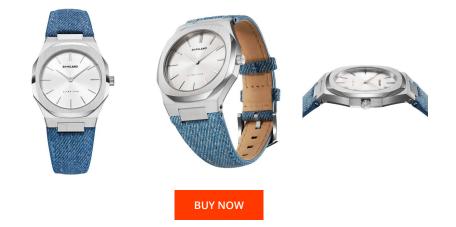

| PRODUCT INFORMATION |                               |  |
|---------------------|-------------------------------|--|
| EAN                 | 0716053751355                 |  |
| Gender              | Ladies                        |  |
| Brand               | D1 Milano                     |  |
| Collection          | Bleach Denim Ultra Thin 34 mm |  |
| Warranty [years]    | 2                             |  |

| MATERIAL & COLOUR  |                        |
|--------------------|------------------------|
| Strap Material     | Textile / Real leather |
| Strap Colour       | Blue                   |
| Case Material      | Stainless steel        |
| Case Colour        | Silver                 |
| Case Surface       | Polished / Matted      |
| Colour of the dial | Silver                 |
| Glass              | Sapphire glass         |
|                    |                        |

| PRODUCT EXECUTION |                  |
|-------------------|------------------|
| Display Type      | Analogue         |
| Movement type     | Quartz (Battery) |
| Functions         | Hour / Minute    |

| DETAILS         |                                  |
|-----------------|----------------------------------|
| Bezel           | Fixed                            |
| Case Bottom     | Stainless steel bottom (screwed) |
| Clasp           | Pin buckle                       |
| Water resistant | 5 ATM                            |