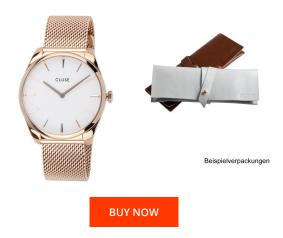

## Cluse ladies' watch CW0101212002 Specifications

This document contains all the specifications for the Cluse Féroce CW0101212002 ladies' watch. We at the DIALANDO® watch store offer a large selection of authentic watches from the best watch brands in the world. https://www.dialando.nl/

| PRODUCT INFORMATION |               |
|---------------------|---------------|
| EAN                 | 8719743376229 |
| Gender              | Ladies        |
| Brand               | Cluse         |
| Collection          | Féroce 36 mm  |
| Warranty [years]    | 2             |

| MATERIAL & COLOUR  |                 |
|--------------------|-----------------|
| Strap Material     | Stainless steel |
| Strap Colour       | Rose gold       |
| Case Material      | Stainless steel |
| Case Colour        | Rose gold       |
| Case Surface       | Polished        |
| Colour of the dial | White           |
| Glass              | Mineral glass   |