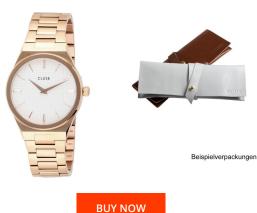

## Cluse ladies' watch CW0101210001 Specifications

This document contains all the specifications for the Cluse Vigoureux CW0101210001 ladies' watch. We at the DIALANDO® watch store offer a large selection of authentic watches from the best watch brands in the world. https://www.dialando.nl/

| PRODUCT INFORMATION |                 |  |
|---------------------|-----------------|--|
| EAN                 | 8719743375109   |  |
| Gender              | Ladies          |  |
| Brand               | Cluse           |  |
| Collection          | Vigoureux 33 mm |  |
| Warranty [years]    | 2               |  |

| PRODUCT EXECUTION |                  |
|-------------------|------------------|
| Display Type      | Analogue         |
| Movement type     | Quartz (Battery) |
| Functions         | Hour / Minute    |

| MEASURES                      |     |
|-------------------------------|-----|
| Case width [mm]               | 33  |
| Case thickness [mm]           | 7   |
| Lug width [mm]                | 18  |
| Max. wrist circumference [mm] | 180 |

| MATERIAL & COLOUR  |                 |
|--------------------|-----------------|
| Strap Material     | Stainless steel |
| Strap Colour       | Rose gold       |
| Case Material      | Stainless steel |
| Case Colour        | Rose gold       |
| Case Surface       | Matted          |
| Colour of the dial | Silver          |
| Glass              | Mineral glass   |
| DETAILS            |                 |

| DETAILS         |                                  |
|-----------------|----------------------------------|
| Bezel           | Fixed                            |
| Case Bottom     | Stainless steel bottom (pressed) |
| Clasp           | Folding clasp                    |
| Water resistant | 5 ATM                            |