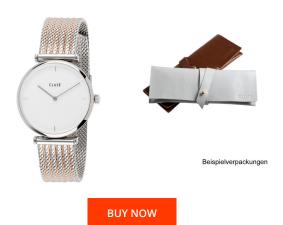

https://www.dialando.nl/

| PRODUCT INFORMATION |                |  |
|---------------------|----------------|--|
| EAN                 | 8719743374157  |  |
| Gender              | Ladies         |  |
| Brand               | Cluse          |  |
| Collection          | Triomphe 33 mm |  |
| Warranty [years]    | 2              |  |

| MATERIAL & COLOUR  |                                  |
|--------------------|----------------------------------|
| Strap Material     | Stainless steel                  |
| Strap Colour       | Silver / Rose gold               |
| Case Material      | Stainless steel                  |
| Case Colour        | Silver                           |
| Case Surface       | Polished                         |
| Colour of the dial | Silver                           |
| Glass              | Mineral glass                    |
| DETAILS            |                                  |
| Bezel              | Fixed                            |
| Case Bottom        | Stainless steel bottom (pressed) |
|                    |                                  |