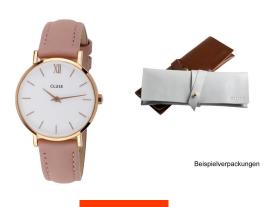

## Cluse ladies' watch CW0101203006 Specifications

**BUY NOW** 

This document contains all the specifications for the Cluse Minuit CW0101203006 ladies' watch. We at the DIALANDO® watch store offer a large selection of authentic watches from the best watch brands in the world.

| MATERIAL & COLOUR  |                 |
|--------------------|-----------------|
| Strap Material     | Real leather    |
| Strap Colour       | Salmon          |
| Case Material      | Stainless steel |
| Case Colour        | Rose gold       |
| Case Surface       | Polished        |
| Colour of the dial | White           |
| Glass              | Mineral glass   |
|                    |                 |
| DETAILS            |                 |
| Bezel              | Fixed           |

| DETAILS         |                                  |
|-----------------|----------------------------------|
| Bezel           | Fixed                            |
| Case Bottom     | Stainless steel bottom (pressed) |
| Clasp           | Pin buckle                       |
| Water resistant | 3 ATM                            |