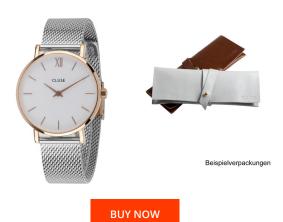

## Cluse ladies' watch CW0101203004 Specifications

This document contains all the specifications for the Cluse CW0101203004 ladies' watch. We at the DIALANDO® watch store offer a large selection of authentic watches from the best watch brands in the world.

https://www.dialando.nl/

| PRODUCT INFORMATION |               |  |
|---------------------|---------------|--|
| EAN                 | 8719743373518 |  |
| Gender              | Ladies        |  |
| Brand               | Cluse         |  |
| Collection          | Minuit 33 mm  |  |
| Warranty [years]    | 2             |  |

| MATERIAL & COLOUR  |                                  |
|--------------------|----------------------------------|
| Strap Material     | Stainless steel                  |
| Strap Colour       | Silver                           |
| Case Material      | Stainless steel                  |
| Case Colour        | Rose gold                        |
| Case Surface       | Polished                         |
| Colour of the dial | Silver                           |
| Glass              | Mineral glass                    |
| DETAILS            |                                  |
| Bezel              | Fixed                            |
| Case Bottom        | Stainless steel bottom (pressed) |
|                    |                                  |