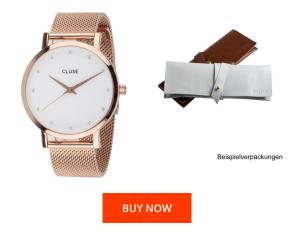

| PRODUCT INFORMATION |                 |  |
|---------------------|-----------------|--|
| EAN                 | 8719743373747   |  |
| Gender              | Ladies          |  |
| Brand               | Cluse           |  |
| Collection          | La Bohème 38 mm |  |
| Warranty [years]    | 2               |  |

| MATERIAL & COLOUR  |                 |
|--------------------|-----------------|
| Strap Material     | Stainless steel |
| Strap Colour       | Rose gold       |
| Case Material      | Stainless steel |
| Case Colour        | Rose gold       |
| Case Surface       | Polished        |
| Colour of the dial | White           |
| Glass              | Mineral glass   |

| PRODUCT EXECUTION |                  |
|-------------------|------------------|
| Display Type      | Analogue         |
| Movement type     | Quartz (Battery) |
| Functions         | Hour / Minute    |

| DETAILS         |                                  |
|-----------------|----------------------------------|
| Bezel           | Fixed                            |
| Case Bottom     | Stainless steel bottom (pressed) |
| Clasp           | Clip clasp                       |
| Water resistant | 3 ATM                            |