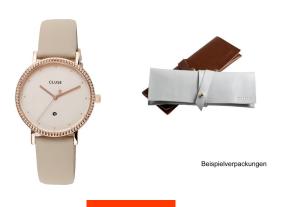

## Cluse ladies' watch CL63006 Specifications

**BUY NOW** 

This document contains all the specifications for the Cluse CL63006 ladies' watch. We at the DIALANDO® watch store offer a large selection of authentic watches from the best watch brands in the world.

| MATERIAL & COLOUR  |                 |
|--------------------|-----------------|
| Strap Material     | Real leather    |
| Strap Colour       | Beige           |
| Case Material      | Stainless steel |
| Case Colour        | Rose gold       |
| Case Surface       | Polished        |
| Colour of the dial | Beige           |
| Glass              | Mineral glass   |
|                    |                 |
| DETAILS            |                 |

| DETAILS         |                                  |
|-----------------|----------------------------------|
| Bezel           | Fixed                            |
| Case Bottom     | Stainless steel bottom (pressed) |
| Clasp           | Pin buckle                       |
| Water resistant | 3 ATM                            |