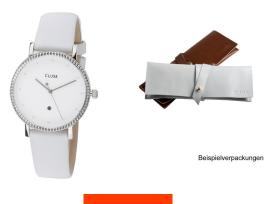

## Cluse ladies' watch CL63003 Specifications

**BUY NOW** 

This document contains all the specifications for the Cluse CL63003 ladies' watch. We at the DIALANDO® watch store offer a large selection of authentic watches from the best watch brands in the world.

| MATERIAL & COLOUR  |                 |
|--------------------|-----------------|
| Strap Material     | Real leather    |
| Strap Colour       | White           |
| Case Material      | Stainless steel |
| Case Colour        | Silver          |
| Case Surface       | Polished        |
| Colour of the dial | White           |
| Glass              | Mineral glass   |
|                    |                 |
| DETAILS            |                 |
| Dozel              | Fived           |

| DETAILS         |                                  |
|-----------------|----------------------------------|
| Bezel           | Fixed                            |
| Case Bottom     | Stainless steel bottom (pressed) |
| Clasp           | Pin buckle                       |
| Water resistant | 3 ATM                            |