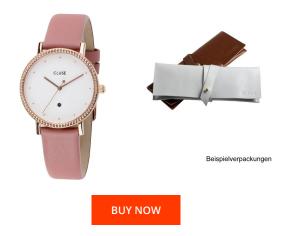

## **DIALANDO**<sup>®</sup>

Cluse ladies' watch CL63002 Specifications

This document contains all the specifications for the Cluse CL63002 ladies' watch. We at the DIALANDO® watch store offer a large selection of authentic watches from the best watch brands in the world. https://www.dialando.nl/

| PRODUCT INFORMATION |                       |  |
|---------------------|-----------------------|--|
| EAN                 | 8719743372146         |  |
| Gender              | Ladies                |  |
| Brand               | Cluse                 |  |
| Collection          | Le Couronnement 33 mm |  |
| Warranty [years]    | 2                     |  |

| MATERIAL & COLOUR  |                 |
|--------------------|-----------------|
| Strap Material     | Real leather    |
| Strap Colour       | Salmon          |
| Case Material      | Stainless steel |
| Case Colour        | Rose gold       |
| Case Surface       | Polished        |
| Colour of the dial | White           |
| Glass              | Mineral glass   |