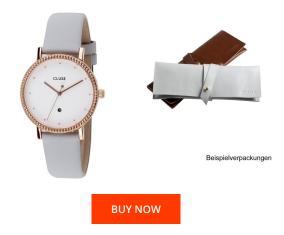

## **DIALANDO**<sup>®</sup>

Cluse ladies' watch CL63001 Specifications

This document contains all the specifications for the Cluse Le Couronnement CL63001 ladies' watch. We at the DIALANDO® watch store offer a large selection of authentic watches from the best watch brands in the world. https://www.dialando.nl/

| PRODUCT INFORMATION |                       |  |
|---------------------|-----------------------|--|
| EAN                 | 8719743372139         |  |
| Gender              | Ladies                |  |
| Brand               | Cluse                 |  |
| Collection          | Le Couronnement 33 mm |  |
| Warranty [years]    | 2                     |  |

| MATERIAL & COLOUR  |                 |
|--------------------|-----------------|
| Strap Material     | Real leather    |
| Strap Colour       | Grey            |
| Case Material      | Stainless steel |
| Case Colour        | Rose gold       |
| Case Surface       | Polished        |
| Colour of the dial | White           |
| Glass              | Mineral glass   |
|                    |                 |

| PRODUCT EXECUTION |                               |
|-------------------|-------------------------------|
| Display Type      | Analogue                      |
| Movement type     | Quartz (Battery)              |
| Functions         | Date / Hour / Second / Minute |

| DETAILS         |                                  |
|-----------------|----------------------------------|
| Bezel           | Fixed                            |
| Case Bottom     | Stainless steel bottom (pressed) |
| Clasp           | Pin buckle                       |
| Water resistant | 3 ATM                            |