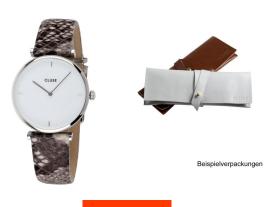

## Cluse ladies' watch CL61009 Specifications

**BUY NOW** 

This document contains all the specifications for the Cluse Triomphe CL61009 ladies' watch. We at the DIALANDO® watch store offer a large selection of authentic watches from the best watch brands in the world. https://www.dialando.nl/

Water resistant

| PRODUCT INFORMATION |                |  |
|---------------------|----------------|--|
| EAN                 | 8719743372276  |  |
| Gender              | Ladies         |  |
| Brand               | Cluse          |  |
| Collection          | Triomphe 33 mm |  |
| Warranty [years]    | 2              |  |

| MATERIAL & COLOUR  |                                  |
|--------------------|----------------------------------|
| Strap Material     | Real leather                     |
| Strap Colour       | Grey                             |
| Case Material      | Stainless steel                  |
| Case Colour        | Silver                           |
| Case Surface       | Polished                         |
| Colour of the dial | White                            |
| Glass              | Mineral glass                    |
|                    |                                  |
| DETAILS            |                                  |
| Bezel              | Fixed                            |
| Case Bottom        | Stainless steel bottom (pressed) |
| Clasp              | Pin buckle                       |