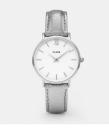

| PRODUCT INFORMATION |                  | MATERIAL & COLOUR |                    |                                                        |
|---------------------|------------------|-------------------|--------------------|--------------------------------------------------------|
| EAN                 | 8718924595855    |                   | Strap Material     | Real leather                                           |
| Gender              | Ladies           |                   | Strap Colour       | Silver                                                 |
| Warranty [years]    | 2                |                   | Colour of the dial | White                                                  |
|                     |                  |                   | Glass              | Mineral glass                                          |
|                     |                  |                   |                    |                                                        |
| PRODUCT EXECUTION   |                  |                   | DETAILS            |                                                        |
| Display Type        | Analogue         |                   | Clasp              | Buckle                                                 |
| Movement type       | Quartz (Battery) |                   | Water resistant    | (Please ask customer service or see the closing cover) |
| MEASURES            |                  |                   |                    |                                                        |
| Case width [mm]     | 33               |                   |                    |                                                        |