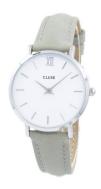

## Cluse ladies' watch CL30006 Specifications

**BUY NOW** 

This document contains all the specifications for the Cluse CL30006 ladies' watch. We at the DIALANDO® watch store offer a large selection of authentic watches from the best watch brands in the world.

| MATERIAL & COLOUR  |               |
|--------------------|---------------|
| Strap Material     | Real leather  |
| Strap Colour       | Grey          |
| Colour of the dial | White         |
| Glass              | Mineral glass |
| DETAILS            |               |
| Numerals           | Index marks   |
| Water resistant    | 3 ATM         |