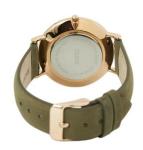

## Cluse ladies' watch CL18023 Specifications

**BUY NOW** 

This document contains all the specifications for the Cluse CL18023 ladies' watch. We at the DIALANDO® watch store offer a large selection of authentic watches from the best watch brands in the world.

https://www.dialando.nl/

| PRODUCT INFORMATION | N                |
|---------------------|------------------|
| EAN                 | 8718924592700    |
| Gender              | Ladies           |
| Brand               | Cluse            |
| Collection          | Park Hill II Mid |
| Warranty [years]    | 2                |
| PRODUCT EXECUTION   |                  |
| Display Type        | Analogue         |
| Movement type       | Quartz (Battery) |
| MEASURES            |                  |
| Case width [mm]     | 38               |

| MATERIAL & COLOUR  |               |
|--------------------|---------------|
| Strap Material     | Real leather  |
| Strap Colour       | Green         |
| Colour of the dial | White         |
| Glass              | Mineral glass |
| DETAILS            |               |
| Numerals           | Index marks   |
| Water resistant    | 3 ATM         |