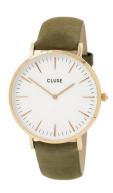

## Cluse ladies' watch CL18023 Specifications

**BUY NOW** 

This document contains all the specifications for the Cluse CL18023 ladies' watch. We at the DIALANDO® watch store offer a large selection of authentic watches from the best watch brands in the world.

https://www.dialando.nl/

| PRODUCT INFORMATION | N                |
|---------------------|------------------|
| EAN                 | 8718924592700    |
| Gender              | Ladies           |
| Brand               | Cluse            |
| Collection          | Park Hill II Mid |
| Warranty [years]    | 2                |
| PRODUCT EXECUTION   |                  |
| Display Type        | Analogue         |
| Movement type       | Quartz (Battery) |
| MEASURES            |                  |
| Case width [mm]     | 38               |

| MATERIAL & COLOUR  |               |
|--------------------|---------------|
| Strap Material     | Real leather  |
| Strap Colour       | Green         |
| Colour of the dial | White         |
| Glass              | Mineral glass |
| DETAILS            |               |
| Numerals           | Index marks   |
| Water resistant    | 3 ATM         |