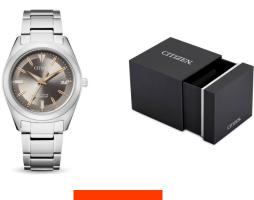

## Citizen ladies' watch FE6150-85H Specifications

**BUY NOW** 

This document contains all the specifications for the Citizen Super-Titanium FE6150-85H ladies' watch. We at the DIALANDO® watch store offer a large selection of authentic watches from the best watch brands in the world.

| MATERIAL & COLOUR  |                   |
|--------------------|-------------------|
| Strap Material     | Titanium          |
| Strap Colour       | Grey              |
| Case Material      | Titanium          |
| Case Colour        | Grey              |
| Case Surface       | Polished / Matted |
| Colour of the dial | Grey              |
| Glass              | Mineral glass     |
|                    |                   |
|                    |                   |