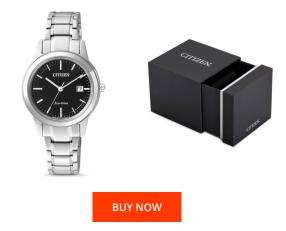

## **DIALANDO**<sup>®</sup>

Citizen ladies' watch FE1081-59E Specifications

This document contains all the specifications for the Citizen Eco-Drive Sports FE1081-59E ladies' watch. We at the DIALANDO® watch store offer a large selection of authentic watches from the best watch brands in the world. https://www.dialando.nl/

| MATERIAL & COLOUR  |                   |
|--------------------|-------------------|
| Strap Material     | Stainless steel   |
| Strap Colour       | Silver            |
| Case Material      | Stainless steel   |
| Case Colour        | Silver            |
| Case Surface       | Polished / Matted |
| Colour of the dial | Black             |
| Glass              | Mineral glass     |

| PRODUCT EXECUTION |                               |
|-------------------|-------------------------------|
| Display Type      | Analogue                      |
| Movement type     | Quartz (Solar)                |
| Movement Name     | J710 / Citizen                |
| Functions         | Second / Minute / Date / Hour |
|                   |                               |
| MEASURES          |                               |