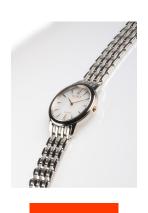

## Citizen ladies' watch EX1498-87A Specifications

**BUY NOW** 

This document contains all the specifications for the Citizen EX1498-87A ladies' watch. We at the DIALANDO® watch store offer a large selection of authentic watches from the best watch brands in the world.

| PRODUCT EXECUTION                   |                |
|-------------------------------------|----------------|
| Display Type                        | Analogue       |
| Movement type                       | Quartz (Solar) |
| Movement Name                       | B023 / Citizen |
| Functions                           | Hour / Minute  |
|                                     |                |
|                                     |                |
| MEACUREC                            |                |
| MEASURES                            |                |
| MEASURES  Case width [mm]           | 30             |
|                                     | 30             |
| Case width [mm]                     |                |
| Case width [mm] Case thickness [mm] | 6              |

| MATERIAL & COLOUR  |                                  |
|--------------------|----------------------------------|
| Strap Material     | Stainless steel                  |
| Strap Colour       | Silver                           |
| Case Material      | Stainless steel                  |
| Case Colour        | Silver                           |
| Case Surface       | Polished / Matted                |
| Colour of the dial | White                            |
| Glass              | Mineral glass                    |
| DETAILS            |                                  |
| Bezel              | Fixed                            |
| Case Bottom        | Stainless steel bottom (pressed) |
| Clasp              | Folding clasp                    |
| Water resistant    | 5 ATM                            |