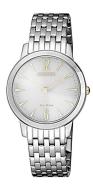

## Citizen ladies' watch EX1498-87A Specifications

**BUY NOW** 

This document contains all the specifications for the Citizen EX1498-87A ladies' watch. We at the DIALANDO® watch store offer a large selection of authentic watches from the best watch brands in the world.

| MATERIAL & COLOUR  |                                  |
|--------------------|----------------------------------|
| Strap Material     | Stainless steel                  |
| Strap Colour       | Silver                           |
| Case Material      | Stainless steel                  |
| Case Colour        | Silver                           |
| Case Surface       | Polished / Matted                |
| Colour of the dial | White                            |
| Glass              | Mineral glass                    |
| DETAILS            |                                  |
| Bezel              | Fixed                            |
| Case Bottom        | Stainless steel bottom (pressed) |
| Clasp              | Folding clasp                    |
| Water resistant    | 5 ATM                            |