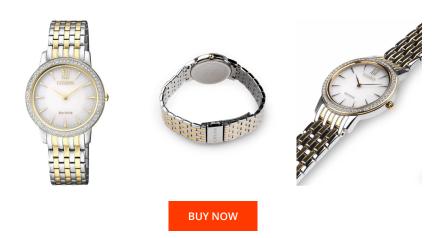

| PRODUCT INFORMATION |                 |  |
|---------------------|-----------------|--|
| EAN                 | 4974374263377   |  |
| Gender              | Ladies          |  |
| Brand               | Citizen         |  |
| Collection          | Elegant - Damen |  |
| Warranty [years]    | 2               |  |

| MATERIAL & COLOUR  |                 |
|--------------------|-----------------|
| Strap Material     | Stainless steel |
| Strap Colour       | Silver / Gold   |
| Case Material      | Stainless steel |
| Case Colour        | Silver          |
| Case Surface       | Polished        |
| Colour of the dial | White           |
| Stone type         | Glass crystal   |
| Glass              | Sapphire glass  |

| PRODUCT EXECUTION   |                        |
|---------------------|------------------------|
| Display Type        | Analogue               |
| Movement type       | Quartz (Solar)         |
| Movement Name       | Citizen / B023-00M     |
| Functions           | Minute / Hour / Second |
| MEASURES            |                        |
| Case width [mm]     |                        |
| case maan [mm]      | 29                     |
| Case thickness [mm] | 29<br>6                |