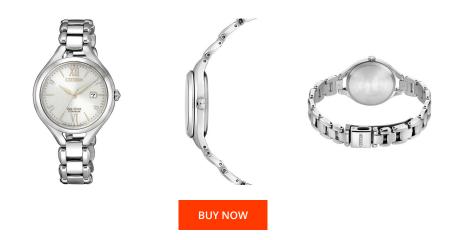

## **DIALANDO**<sup>®</sup>

Citizen ladies' watch EW2560-86A Specifications

This document contains all the specifications for the Citizen EW2560-86A ladies' watch. We at the DIALANDO® watch store offer a large selection of authentic watches from the best watch brands in the world. https://www.dialando.nl/

| MATERIAL & COLOUR  |                   |
|--------------------|-------------------|
| Strap Material     | Titanium          |
| Strap Colour       | Silver            |
| Case Material      | Titanium          |
| Case Colour        | Silver            |
| Case Surface       | Polished / Matted |
| Colour of the dial | Grey              |
| Stone type         | Zirconia          |
| Glass              | Mineral glass     |

| PRODUCT EXECUTION |                                               |
|-------------------|-----------------------------------------------|
| Display Type      | Analogue                                      |
| Movement type     | Quartz (Solar)                                |
| Movement Name     | E013 / Citizen                                |
| Functions         | Hour / Second / Minute / Power reserve / Date |

| DETAILS         |                           |
|-----------------|---------------------------|
| Bezel           | Fixed                     |
| Case Bottom     | Titanium bottom (pressed) |
| Clasp           | Folding clasp             |
| Water resistant | 5 ATM                     |

## MEASURES

| Case width [mm]                  | 30  |
|----------------------------------|-----|
| Case thickness [mm]              | 8   |
| Lug width [mm]                   | 12  |
| Max. wrist<br>circumference [mm] | 180 |