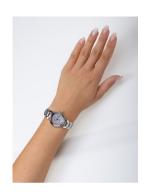

## Citizen ladies' watch EW2506-81Y Specifications

**BUY NOW** 

This document contains all the specifications for the Citizen EW2506-81Y ladies' watch. We at the DIALANDO® watch store offer a large selection of authentic watches from the best watch brands in the world.

| MATERIAL & COLOUR  |                   |
|--------------------|-------------------|
| Strap Material     | Titanium          |
| Strap Colour       | Silver            |
| Case Material      | Titanium          |
| Case Colour        | Silver            |
| Case Surface       | Polished / Matted |
| Colour of the dial | Violet            |
| Glass              | Sapphire glass    |
|                    |                   |
| DETAILS            |                   |
| Bezel              | Fixed             |
|                    |                   |