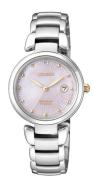

## Citizen ladies' watch EW2506-81Y Specifications

**BUY NOW** 

This document contains all the specifications for the Citizen EW2506-81Y ladies' watch. We at the DIALANDO® watch store offer a large selection of authentic watches from the best watch brands in the world.

https://www.dialando.nl/

Case Bottom

Water resistant

| PRODUCT INFORMATION |               |  |
|---------------------|---------------|--|
| EAN                 | 4974374271037 |  |
| Gender              | Ladies        |  |
| Brand               | Citizen       |  |
| Collection          | Titan         |  |
| Warranty [years]    | 2             |  |

| PRODUCT EXECUTION |                               |
|-------------------|-------------------------------|
| Display Type      | Analogue                      |
| Movement type     | Quartz (Solar)                |
| Movement Name     | E013 / Citizen                |
| Functions         | Minute / Date / Hour / Second |
| MEASURES          |                               |
| Case width [mm]   | 29                            |

| MATERIAL & COLOUR  |                   |
|--------------------|-------------------|
| Strap Material     | Titanium          |
| Strap Colour       | Silver            |
| Case Material      | Titanium          |
| Case Colour        | Silver            |
| Case Surface       | Polished / Matted |
| Colour of the dial | Violet            |
| Glass              | Sapphire glass    |
|                    |                   |
| DETAILS            |                   |
| Bezel              | Fixed             |
|                    |                   |