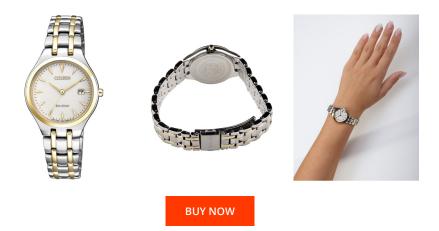

## **DIALANDO**<sup>®</sup>

Citizen ladies' watch EW2484-82B Specifications

This document contains all the specifications for the Citizen Elegance EW2484-82B ladies' watch. We at the DIALANDO® watch store offer a large selection of authentic watches from the best watch brands in the world. https://www.dialando.nl/

| PRODUCT INFORMATION |               |  |
|---------------------|---------------|--|
| EAN                 | 4974374269126 |  |
| Gender              | Ladies        |  |
| Brand               | Citizen       |  |
| Collection          | Elegance      |  |
| Warranty [years]    | 2             |  |

| MATERIAL & COLOUR  |                   |
|--------------------|-------------------|
| Strap Material     | Stainless steel   |
| Strap Colour       | Gold / Silver     |
| Case Material      | Stainless steel   |
| Case Colour        | Silver / Gold     |
| Case Surface       | Matted / Polished |
| Colour of the dial | White             |
| Glass              | Mineral glass     |