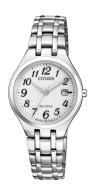

## Citizen ladies' watch EW2480-83A Specifications

**BUY NOW** 

This document contains all the specifications for the Citizen EW2480-83A ladies' watch. We at the DIALANDO® watch store offer a large selection of authentic watches from the best watch brands in the world.

| PRODUCT EXECUTION        |                               |
|--------------------------|-------------------------------|
| Display Type             | Analogue                      |
| Movement type            | Quartz (Solar)                |
| Movement Name            | E011 / Citizen                |
| Functions                | Hour / Second / Minute / Date |
|                          |                               |
|                          |                               |
| MEASURES                 |                               |
| MEASURES Case width [mm] | 28                            |
|                          | 28                            |
| Case width [mm]          |                               |

| MATERIAL & COLOUR  |                                  |
|--------------------|----------------------------------|
| Strap Material     | Stainless steel                  |
| Strap Colour       | Silver                           |
| Case Material      | Stainless steel                  |
| Case Colour        | Silver                           |
| Case Surface       | Polished / Matted                |
| Colour of the dial | White                            |
| Glass              | Mineral glass                    |
| DETAILS            |                                  |
| Bezel              | Fixed                            |
| Case Bottom        | Stainless steel bottom (pressed) |
| Clasp              | Folding clasp                    |
| Water resistant    | 5 ATM                            |