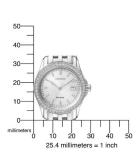

| DD ODLIGT EVE GUTION |                               |
|----------------------|-------------------------------|
| PRODUCT EXECUTION    |                               |
| Display Type         | Analogue                      |
| Movement type        | Quartz (Solar)                |
| Movement Name        | E011 / Citizen                |
| Functions            | Second / Minute / Date / Hour |
|                      |                               |
| MEASURES             |                               |
| Case width [mm]      | 29                            |
| Case thickness [mm]  | 9                             |
| Lug width [mm]       | 14                            |
|                      |                               |

Max. wrist circumference [mm]