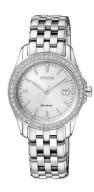

## Citizen ladies' watch EW1901-58A Specifications

**BUY NOW** 

This document contains all the specifications for the Citizen EW1901-58A ladies' watch. We at the DIALANDO® watch store offer a large selection of authentic watches from the best watch brands in the world.

https://www.dialando.nl/

| PRODUCT INFORMATION |               |  |
|---------------------|---------------|--|
| EAN                 | 4974374241863 |  |
| Gender              | Ladies        |  |
| Brand               | Citizen       |  |
| Collection          | Elegance      |  |
| Warranty [years]    | 2             |  |

| DD ODLIGT EVE GUTION |                               |
|----------------------|-------------------------------|
| PRODUCT EXECUTION    |                               |
| Display Type         | Analogue                      |
| Movement type        | Quartz (Solar)                |
| Movement Name        | E011 / Citizen                |
| Functions            | Second / Minute / Date / Hour |
|                      |                               |
| MEASURES             |                               |
| Case width [mm]      | 29                            |
| Case thickness [mm]  | 9                             |
| Lug width [mm]       | 14                            |
|                      |                               |

175

| MATERIAL & COLOUR  |                                  |
|--------------------|----------------------------------|
| Strap Material     | Stainless steel                  |
| Strap Colour       | Silver                           |
| Case Material      | Stainless steel                  |
| Case Colour        | Silver                           |
| Case Surface       | Polished / Matted                |
| Colour of the dial | Silver                           |
| Stone type         | Swarovski                        |
| Glass              | Mineral glass                    |
|                    |                                  |
| DETAILS            |                                  |
| Bezel              | Fixed                            |
| Case Bottom        | Stainless steel bottom (screwed) |
| Clasp              | Folding clasp                    |
| Water resistant    | 10 ATM                           |
|                    |                                  |
|                    |                                  |