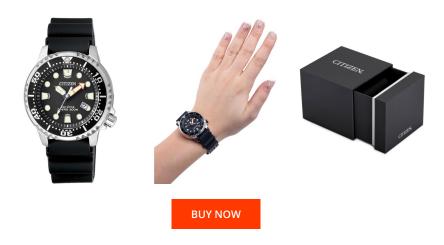

## Citizen ladies' watch EP6050-17E Specifications

This document contains all the specifications for the Citizen Promaster - Sea EP6050-17E ladies' watch. We at the DIALANDO® watch store offer a large selection of authentic watches from the best watch brands in the world.

| PRODUCT EXECUTION |                               |
|-------------------|-------------------------------|
| Display Type      | Analogue                      |
| Movement type     | Quartz (Solar)                |
| Movement Name     | Citizen                       |
| Functions         | Second / Minute / Date / Hour |

| MATERIAL & COLOUR  |                   |
|--------------------|-------------------|
| Strap Material     | Plastic           |
| Strap Colour       | Black             |
| Case Material      | Stainless steel   |
| Case Colour        | Silver            |
| Case Surface       | Polished / Matted |
| Colour of the dial | Black             |
| Glass              | Mineral glass     |

| DETAILS         |                                                  |
|-----------------|--------------------------------------------------|
| Bezel           | Rotatable / With 60 minutes division / Left side |
| Case Bottom     | Stainless steel bottom (screwed)                 |
| Crown           | Screwed                                          |
| Clasp           | Pin buckle                                       |
| Lighting        | Luminous hands / Luminous indexes                |
| Water resistant | 20 ATM                                           |