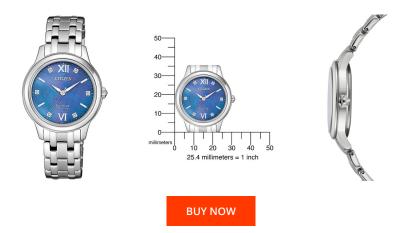

| PRODUCT EXECUTION           |                        |
|-----------------------------|------------------------|
| Display Type                | Analogue               |
| Movement type               | Quartz (Solar)         |
| Movement Name               | E031 / Citizen         |
| Functions                   | Minute / Hour / Second |
|                             |                        |
| MEASURES                    |                        |
| MEASURES<br>Case width [mm] | 30                     |
|                             | 30<br>7                |

| 1112/10/01/120                   |     |
|----------------------------------|-----|
| Case width [mm]                  | 30  |
| Case thickness [mm]              | 7   |
| Lug width [mm]                   | 14  |
| Max. wrist<br>circumference [mm] | 180 |