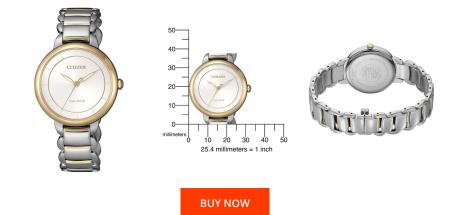

| MATERIAL & COLOUR  |                   |
|--------------------|-------------------|
| Strap Material     | Stainless steel   |
| Strap Colour       | Silver / Gold     |
| Case Material      | Stainless steel   |
| Case Colour        | Gold / Silver     |
| Case Surface       | Polished / Matted |
| Colour of the dial | Silver            |
| Glass              | Sapphire glass    |

| PRODUCT EXECUTION           |                        |
|-----------------------------|------------------------|
| Display Type                | Analogue               |
| Movement type               | Quartz (Solar)         |
| Movement Name               | E031 / Citizen         |
| Functions                   | Minute / Hour / Second |
|                             |                        |
| MEASURES                    |                        |
| MEASURES<br>Case width [mm] | 31                     |
|                             | 31<br>8                |

180

| DETAILS         |                                  |
|-----------------|----------------------------------|
| Bezel           | Fixed                            |
| Case Bottom     | Stainless steel bottom (pressed) |
| Clasp           | Folding clasp                    |
| Water resistant | 5 ATM                            |