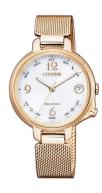

## Citizen ladies' watch EE4033-87A Specifications

**BUY NOW** 

This document contains all the specifications for the Citizen EE4033-87A ladies' watch. We at the DIALANDO® watch store offer a large selection of authentic watches from the best watch brands in the world.

| MATERIAL & COLOUR  |                                        |
|--------------------|----------------------------------------|
| Strap Material     | Stainless steel                        |
| Strap Colour       | Gold                                   |
| Case Material      | Stainless steel                        |
| Case Colour        | Gold                                   |
| Case Surface       | Matted / Polished                      |
| Colour of the dial | White                                  |
| Glass              | Mineral glass                          |
| DETAILS            |                                        |
|                    |                                        |
| Bezel              | Fixed                                  |
| Bezel Case Bottom  | Fixed Stainless steel bottom (pressed) |
|                    |                                        |