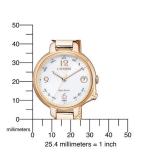

| PRODUCT EXECUTION         |                                                                                    |
|---------------------------|------------------------------------------------------------------------------------|
| Display Type              | Analogue                                                                           |
| Movement type             | Quartz (Solar)                                                                     |
| Movement Name             | W410 / Citizen                                                                     |
| Functions                 | Alarm / Minute / Perpetual calendar / Emails / Date /<br>Hour / Bluetooth / Second |
|                           |                                                                                    |
| MEASURES                  |                                                                                    |
| MEASURES  Case width [mm] | 33                                                                                 |
|                           | 33<br>10                                                                           |
| Case width [mm]           |                                                                                    |