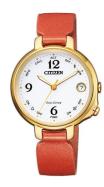

## Citizen ladies' watch EE4012-10A Specifications

**BUY NOW** 

This document contains all the specifications for the Citizen EE4012-10A ladies' watch. We at the DIALANDO® watch store offer a large selection of authentic watches from the best watch brands in the world.

| MATERIAL & COLOUR  |                                  |
|--------------------|----------------------------------|
| Strap Material     | Real leather                     |
| Strap Colour       | Brown                            |
| Case Material      | Stainless steel                  |
| Case Colour        | Gold                             |
| Case Surface       | Polished / Matted                |
| Colour of the dial | White                            |
| Glass              | Mineral glass                    |
| DETAILS            |                                  |
| Bezel              | Fixed                            |
| Case Bottom        | Stainless steel bottom (pressed) |
| Clasp              | Pin buckle                       |
| Water resistant    | 5 ATM                            |