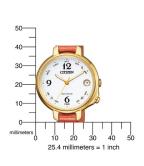

| PRODUCT EXECUTION                    |                                                                                    |
|--------------------------------------|------------------------------------------------------------------------------------|
| Display Type                         | Analogue                                                                           |
| Movement type                        | Quartz (Solar)                                                                     |
| Movement Name                        | W410 / Citizen                                                                     |
| Functions                            | Hour / Bluetooth / Second / Alarm / Minute /<br>Perpetual calendar / Emails / Date |
| MEASURES                             |                                                                                    |
|                                      |                                                                                    |
| Case width [mm]                      | 33                                                                                 |
| Case width [mm]  Case thickness [mm] | 33<br>10                                                                           |
|                                      |                                                                                    |